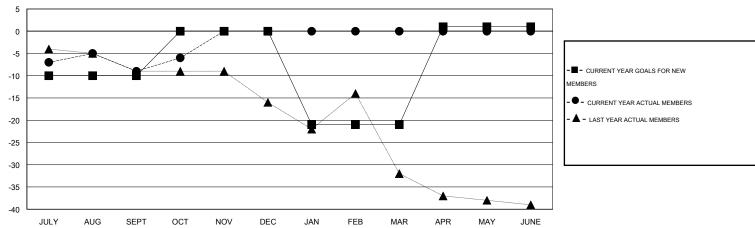

#### GOALS AND ACTUAL MEMBERS CUMULATIVE

| DROPPED CLUBS: 0  DROPPED MEMBERS |    | 8 CLUBS OF 29 ADDED 1 OR MORE NEW MEMBERS | GENDER DISTRIBU<br>MALE<br>FEMALE | OTION<br>637 (72.39%)<br>243 (27.61%) |     |
|-----------------------------------|----|-------------------------------------------|-----------------------------------|---------------------------------------|-----|
| DECEASED                          | 4  | CLICK HERE FOR HEALTH                     | FAMILY UNIT MEMBERS               |                                       | 225 |
| CLUB CANCELLED                    | 0  | ASSESSMENT DATA                           |                                   | 109                                   |     |
| OTHER                             | 18 |                                           | HEAD OF HOUSEHOLD                 |                                       |     |
| TOTAL                             | 22 |                                           | NON-HEAD OF HOUSEHOL              | 116                                   |     |